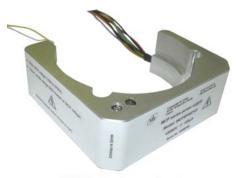

## MCP High Voltage Linear Ramp Generator

- SDS can also provide a High Voltage Linear Ramp Generator typically 0→1500V in 100ns to 1ms. These two parameters are fully adjustable by the user. The main application is streak camera power supply as new or retrofit electronics.