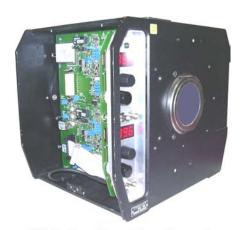

MCP Series Power Supply

High Voltage Linear Ramp Generator

- MCP series consists in a minimum sized high-voltage power supply unit for low-impedance microchannel plates with resistive anode readout and exceptional stability better than 25ppm/°C over a -55°C/95°C range. The switching of the cathode power supply is controlled by the anode current adjustable discriminator.