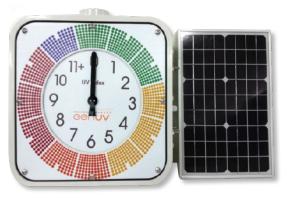

## Outdoor UVI Meeter Monitoring

## Radiation levels and forms of self-defense

| Radiation level                                                                    | 0-2<br>Low | 3-5<br>Midium | <mark>6-7</mark><br>High | <mark>8-10</mark><br>Very High | 11+<br>Extreme |
|------------------------------------------------------------------------------------|------------|---------------|--------------------------|--------------------------------|----------------|
| You may enjoy the outdoor activities                                               | •          |               |                          |                                |                |
| Apply sunscreen at least 15SPF                                                     | •          | •             | •                        | •                              | •              |
| Need to wear long-sleeves                                                          |            | •             | •                        | •                              | •              |
| Wearing a hat                                                                      |            | •             | •                        | •                              | •              |
| Wearing sunglasses filtering out UVA UVB radiation                                 |            | •             | •                        | •                              | ٠              |
| Avoiding exposure to the sun,<br>stay in the shade                                 |            | -             | •                        | •                              | ٠              |
| Applying sunscreen and wearing a hat<br>in order to avoid exposure to the sunshine |            |               |                          | •                              | •              |
| Should limit the outdoor activities, and stay inside                               |            |               |                          |                                | •              |