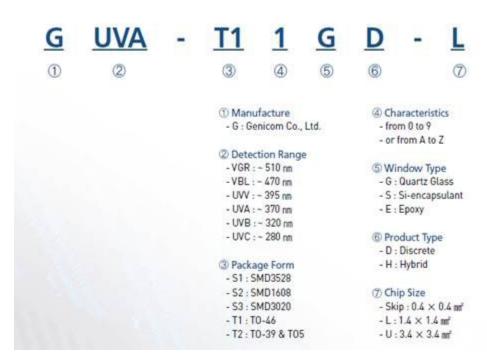

## **GenUV Sensor Part Numbers**

1404

#### Chip size

- Standard 0.4mmx0.4mm - (-L) - Large chip 1.4mm x 1.4mm

- (-U) - Ultra large chip 3.4mm x 3.4mm

### Windows

- G Quartz window

- GD-L Quartz lens

- S Silicon window

- E Epoxy

For SMD device, window materials are quartz or Silicon.

GenUV silicon window has good UV exposure test.

The characteristics did not change during 10,000hrs at 2.5mW/cm<sup>2</sup> of UVB. 2.5mW/cm<sup>2</sup> is equal to UVI=100.

#### **Filters**

- FD - Means a filter is used to narrow the bandwidth