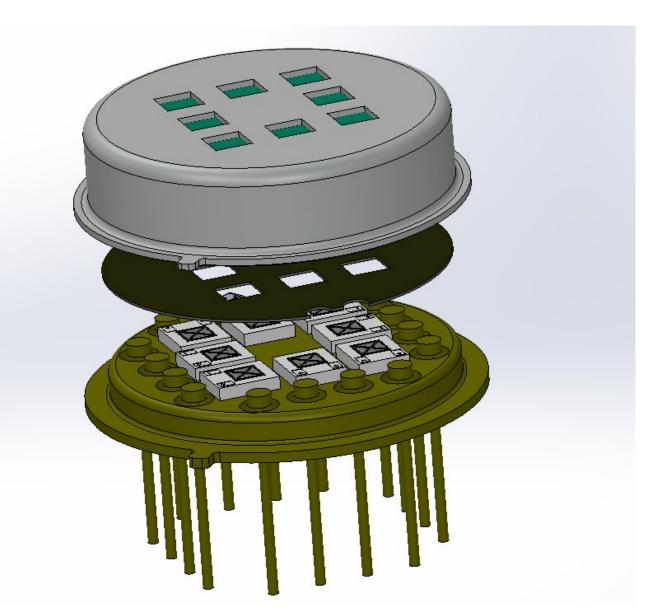

## PS6x-TO8 6 Channel Pyroelectric Detector

Micro-Hybrid has a new high density package that can house up to 6 pyroelectric detectors. Now you can monitor more gases with the same detector. You get the same high detectivity (high sensitivity and low noise) standard with all Micro-Hybrid detectors, just more channels for your NDIR applications.